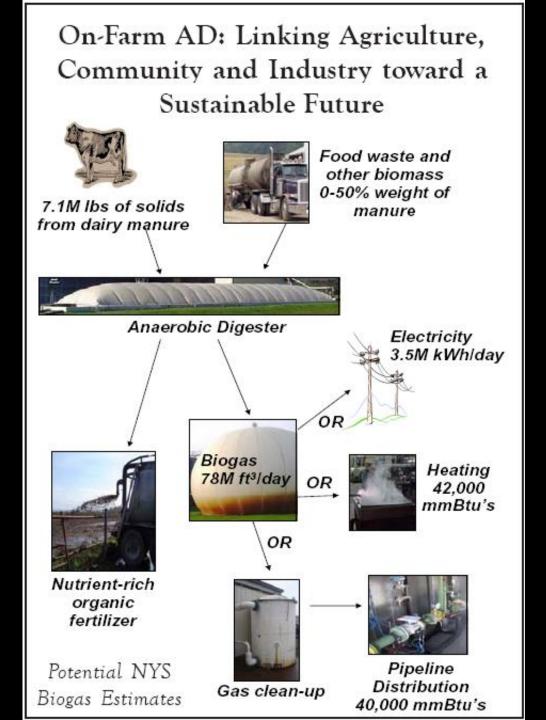

## **Anaerobic Digester System**

# Farm-based Anaerobic Digestion

- Odor Control
- Pathogen Reduction
- Renewable Energy
- Greenhouse Gas Reduction
- Water Quality Protection
- Fertilizer for Field Crops
- Low-Cost Manure Application
- Nutrient Conc./Exportation