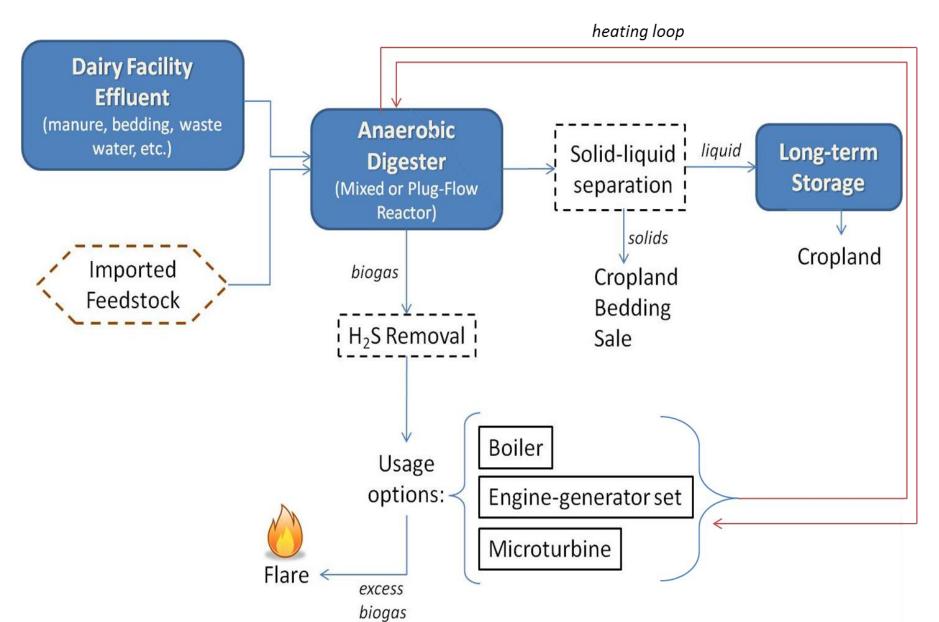

## NEAFA Annual Meeting and Forum Animal Agriculture's Role in Addressing Climate Change

Curt Gooch Dairy Systems Solutions Dairy Management Incorporated August 30, 2021

### Cradle to Farm Gate GHG Emissions by Source



#### Estimated Sources of Greenhouse Gas Emissions for Fluid Milk



## **Anaerobic Digester System**







# Farm-based Anaerobic Digestion

- Odor Control
- Pathogen Reduction
- Renewable Energy
- Greenhouse Gas Reduction
- Water Quality Protection
- Fertilizer for Field Crops
- Low-Cost Manure Application
- Nutrient Conc./Exportation

| C<br>Shi table | colety in         |
|----------------|-------------------|
| 2)<br>1        | SOUCE<br>CAR<br>Y |
| า              | Y                 |
| Y              | Y                 |
| Y              | Y                 |
| า              | Y                 |
| n/y            | dc                |
| V              | dc                |
|                |                   |
|                |                   |